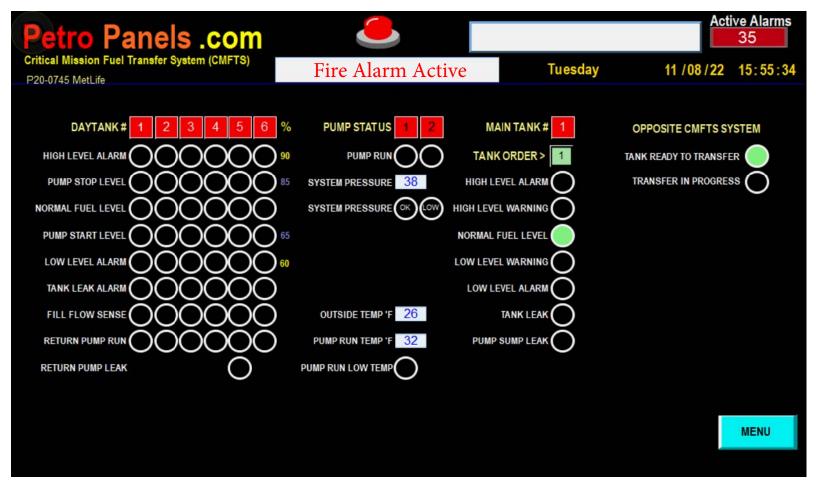

Interactive CMFTS Screens
Press "MENU" or "Active Alarms"

**Active Alarms** 35 Critical Mission Fuel Transfer System (CMFTS) Tuesday 11 / 08 / 22 15:53:32 P20-0745 MetLife **PUMP STATUS** MAIN TANK# DAYTANK# % **OPPOSI** HIGH LEVEL ALARM PUMP RUN TANK ORDER > 1 TANK READ Menu TRANSFE PUMP STOP LEVEL SYSTEM PRESSURE 38 HIGH LEVEL ALARM **TEMPERATURE** NORMAL FUEL LEVEL SYSTEM PRESSURE (OK) HIGH LEVEL WARNING RECIRCULATION PUMP START LEVEL NORMAL FUEL LEVEL PUMP LOW LEVEL ALARM LOW LEVEL WARNING STATUS TANK LEAK ALARM LOW LEVEL ALARM OUTSIDE TEMP 'F 26 TANK LEAK FILL FLOW SENSE TANK GAUGE RETURN PUMP RUN PUMP RUN TEMP 'F 32 PUMP SUMP LEAK RETURN PUMP LEAK PUMP RUN LOW TEMP SERVICE SETUP