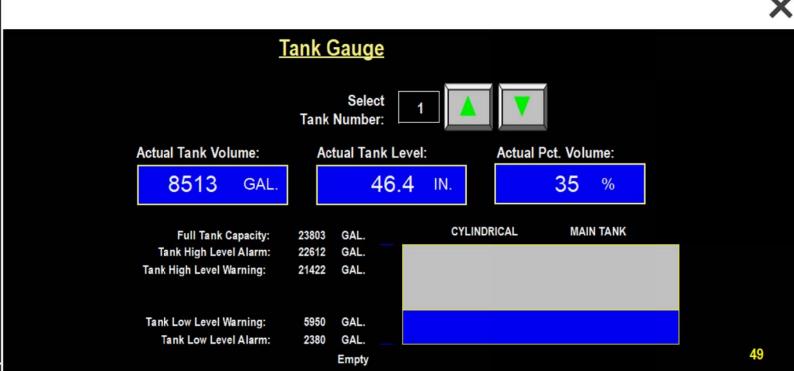

46.4

35

8513

MAIN TANKS

**GAUGE** 

Active Alarms 35

Alarm Buzzer - Local

LACAL ALARMS