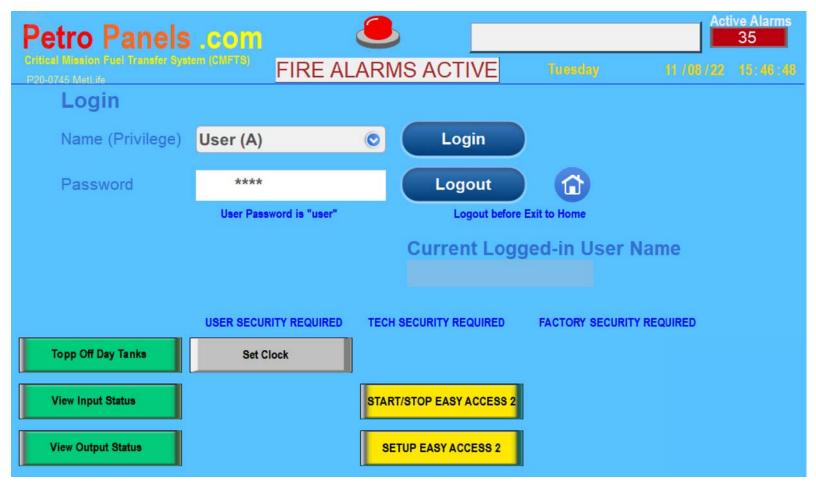

----------------|------------------|
| 00:00:00     | 01/01/1990   | 1DT HIGH LEVELALARM  |                | 14:32:06         |                | 1                |
| 00:00:00     | 01/01/1990   | 1DT LEAK ALARM       |                | 14:32:08         |                | 1                |
| 00:00:00     | 01/01/1990   | 2DT HIGH LEVEL ALARM |                | 14:32:08         |                | 1                |
| 00:00:00     | 01/01/1990   | 2DT LOW LEVEL ALARM  |                |                  |                | 1                |
| 00:00:00     | 01/01/1990   | 2DT LEAK ALARM       |                |                  |                | 1                |
| 00:00:00     |              | 01/01/1990           | 1DT LEAK ALARM |                  |                | d                |





View Output Status

**SETUP EASY ACCESS 2**