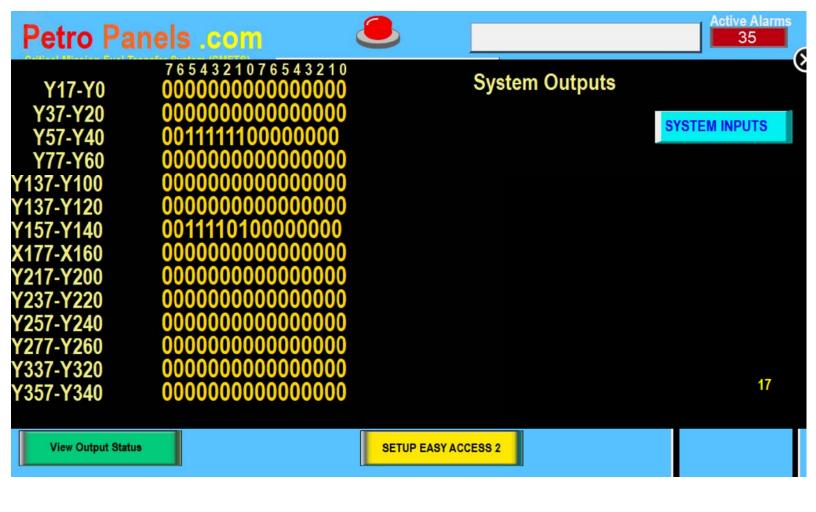

01/01/1990   | 1DT HIGH LEVELALARM  |                | 14:32:06         |                | 1                |
| 00:00:00     | 01/01/1990   | 1DT LEAK ALARM       |                | 14:32:08         |                | 1                |
| 00:00:00     | 01/01/1990   | 2DT HIGH LEVEL ALARM |                | 14:32:08         |                | 1                |
| 00:00:00     | 01/01/1990   | 2DT LOW LEVEL ALARM  |                |                  |                | 1                |
| 00:00:00     | 01/01/1990   | 2DT LEAK ALARM       |                |                  |                | 1                |
| 00:00:00     |              | 01/01/1990           | 1DT LEAK ALARM |                  |                | d                |





View Output Status

**SETUP EASY ACCESS 2**