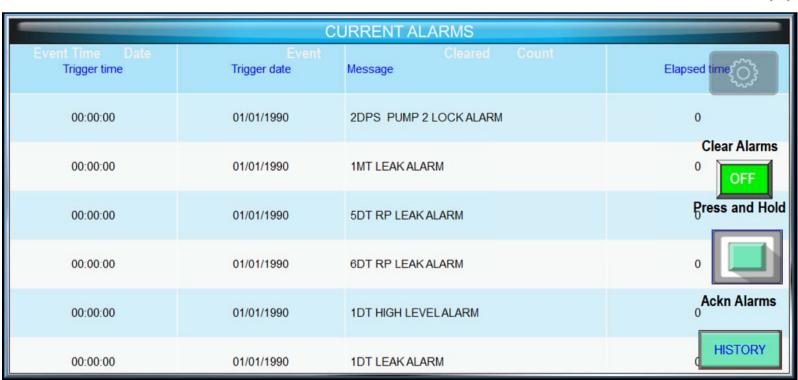

Strobe Light - Local

00:00:00 5DT RP LEAK ALARM 01/01/1990

00:00:00 6DT RP LEAK ALARM 01/01/1990

| Trigger time | Trigger date | Message              |                | Acknowledge time | Recovered time | Occurrence count |
|--------------|--------------|----------------------|----------------|------------------|----------------|------------------|
| 00:00:00     | 01/01/1990   | 1DT HIGH LEVELALARM  |                | 14:32:06         |                | 1                |
| 00:00:00     | 01/01/1990   | 1DT LEAK ALARM       |                | 14:32:08         |                | 1                |
| 00:00:00     | 01/01/1990   | 2DT HIGH LEVEL ALARM |                | 14:32:08         |                | 1                |
| 00:00:00     | 01/01/1990   | 2DT LOW LEVEL ALARM  |                |                  |                | 1                |
| 00:00:00     | 01/01/1990   | 2DT LEAK ALARM       |                |                  |                | 1                |
| 00:00:00     |              | 01/01/1990           | 1DT LEAK ALARM |                  |                | d                |