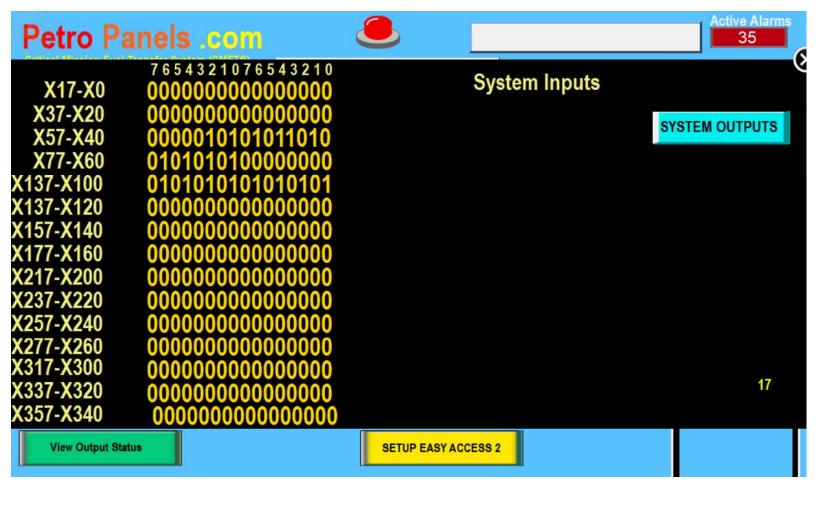

| 01/01/1990   | 1DT HIGH LEVELALARM  |                | 14:32:06         |                | 1                |
| 00:00:00     | 01/01/1990   | 1DT LEAK ALARM       |                | 14:32:08         |                | 1                |
| 00:00:00     | 01/01/1990   | 2DT HIGH LEVEL ALARM |                | 14:32:08         |                | 1                |
| 00:00:00     | 01/01/1990   | 2DT LOW LEVEL ALARM  |                |                  |                | 1                |
| 00:00:00     | 01/01/1990   | 2DT LEAK ALARM       |                |                  |                | 1                |
| 00:00:00     |              | 01/01/1990           | 1DT LEAK ALARM |                  |                | d                |





View Output Status

**SETUP EASY ACCESS 2**