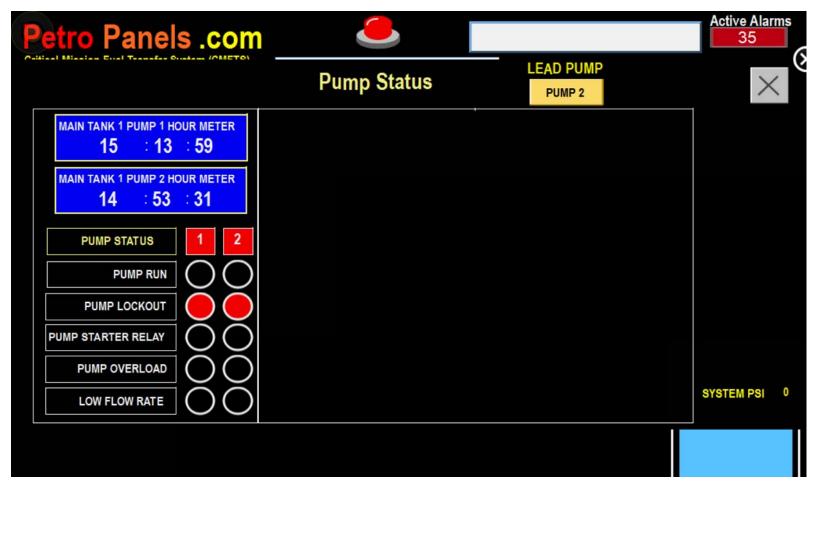

Interactive CMFTS Screens
Press "MENU" or "Active Alarms"

**Active Alarms** 35 Critical Mission Fuel Transfer System (CMFTS) Tuesday 11 / 08 / 22 15:53:32 P20-0745 MetLife **PUMP STATUS** MAIN TANK# DAYTANK# % **OPPOSI** HIGH LEVEL ALARM PUMP RUN TANK ORDER > 1 TANK READ Menu TRANSFE PUMP STOP LEVEL SYSTEM PRESSURE 38 HIGH LEVEL ALARM **TEMPERATURE** NORMAL FUEL LEVEL SYSTEM PRESSURE (OK) HIGH LEVEL WARNING RECIRCULATION PUMP START LEVEL NORMAL FUEL LEVEL PUMP LOW LEVEL ALARM LOW LEVEL WARNING STATUS TANK LEAK ALARM LOW LEVEL ALARM OUTSIDE TEMP 'F 26 TANK LEAK FILL FLOW SENSE TANK GAUGE RETURN PUMP RUN PUMP RUN TEMP 'F 32 PUMP SUMP LEAK RETURN PUMP LEAK PUMP RUN LOW TEMP SERVICE SETUP