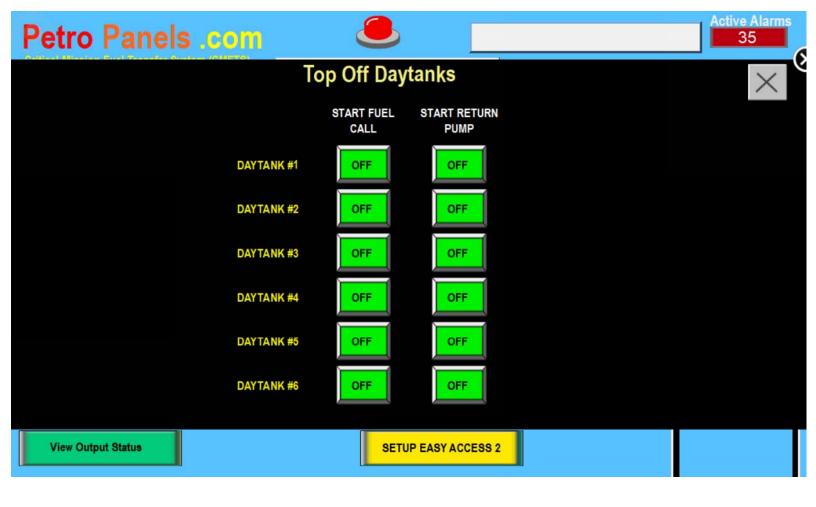

| 01/01/1990   | 1DT HIGH LEVELALARM  |                | 14:32:06         |                | 1                |
| 00:00:00     | 01/01/1990   | 1DT LEAK ALARM       |                | 14:32:08         |                | 1                |
| 00:00:00     | 01/01/1990   | 2DT HIGH LEVEL ALARM |                | 14:32:08         |                | 1                |
| 00:00:00     | 01/01/1990   | 2DT LOW LEVEL ALARM  |                |                  |                | 1                |
| 00:00:00     | 01/01/1990   | 2DT LEAK ALARM       |                |                  |                | 1                |
| 00:00:00     |              | 01/01/1990           | 1DT LEAK ALARM |                  |                | d                |





View Output Status

**SETUP EASY ACCESS 2**