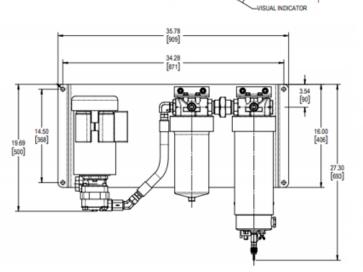

## Panel Assembly #7645501

| Flow Rating:                      | 25 gpm                   |
|-----------------------------------|--------------------------|
| Temp. Range:                      | 32° to 225°F (No Heater) |
| Bypass Indication GDHF &<br>PFHF: | 35 psi                   |
| Bypass Cracking GDHF &<br>PFHF:   | 40 psi                   |
| GDHF & PFHF Head/Port:            | Cast Aluminum            |
| GDHF & PFHF Element<br>Case:      | Anodized Aluminum        |
| GDHF Sump:                        | Anodized Aluminum        |
| PFHF Element Change<br>Clearance: | 2" Min.                  |
| GDHF Element Change<br>Clearance: | 4.5" Min.                |
| Full Load Motor Amps:             | 13.4A                    |
| Motor Voltage (Frequency):        | 115 VAC (60HZ)           |
| Service Factor Amp:               | 15.2A @115VAC            |