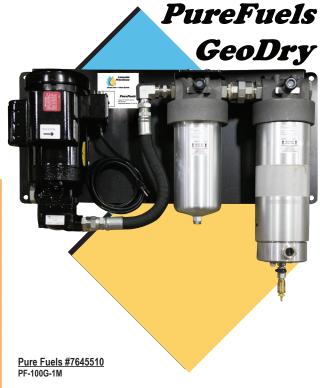

## **PP2-GDHF** *PP2-GDHF-25G-1M-SAEJ1488-1PH-115*

- Diesel fuel panel with particulate filter, coalescing filter, and pump/motor combo for dispensing or polishing filtration applications 25gpm
- All-aluminum filter housing is fully compatible with diesel and biodiesel blends
- Uses Proprietary GeoDry and PureFuel element technology which exceed SAEJ1488 requirements

## Panel Assembly #7645501

| Flow Rating:                      | 25 gpm                   |
|-----------------------------------|--------------------------|
| Temp. Range:                      | 32° to 225°F (No Heater) |
| Bypass Indication GDHF &<br>PFHF: | 35 psi                   |
| Bypass Cracking GDHF &<br>PFHF:   | 40 psi                   |
| GDHF & PFHF Head/Port:            | Cast Aluminum            |
| GDHF & PFHF Element<br>Case:      | Anodized Aluminum        |
| GDHF Sump:                        | Anodized Aluminum        |
| PFHF Element Change<br>Clearance: | 2" Min.                  |
| GDHF Element Change<br>Clearance: | 4.5" Min.                |
| Full Load Motor Amps:             | 13.4A                    |
| Motor Voltage (Frequency):        | 115 VAC (60HZ)           |
| Service Factor Amp:               | 15.2A @115VAC            |