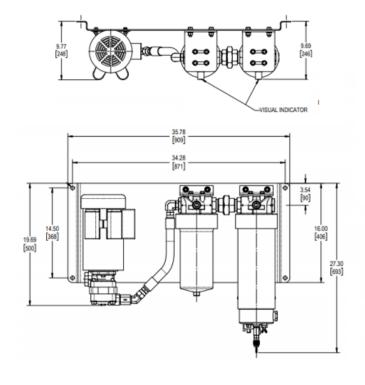

| Panel Assembly #7645500           |                          |
|-----------------------------------|--------------------------|
| Flow Rating:                      | 14 gpm                   |
| Temp. Range:                      | 32° to 225°F (No Heater) |
| Bypass Indication GDHF & PFHF:    | 35 psi                   |
| Bypass Cracking GDHF & PFHF:      | 40 psi                   |
| GDHF & PFHF Head/Port:            | Cast Aluminum            |
| GDHF & PFHF Element Case:         | Anodized Aluminum        |
| GDHF Sump:                        | Anodized Aluminum        |
| PFHF Element Change<br>Clearance: | 2" Min.                  |
| GDHF Element Change Clearance:    | 4.5" Min.                |
| Full Load Motor Amps:             | 13.4A                    |
| Motor Voltage (Frequency):        | 115 VAC (60HZ)           |
| Service Factor Amp:               | 15.2A @115VAC            |