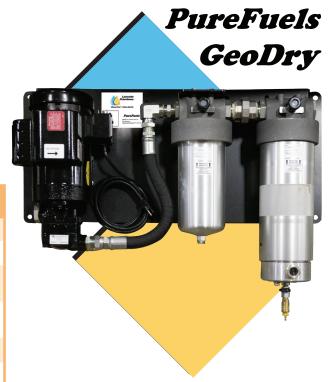

## PP2-GDHF-14G-1M-SAEJ1488-1PH-115

- Diesel fuel panel with particulate filter, coalescing filter, and pump/motor combo for dispensing or polishing filtration applications 14 gpm
- All-aluminum filter housing is fully compatible with diesel and biodiesel blends
- Uses Proprietary GeoDry and PureFuel element technology which exceed SAEJ1488 requirements

| Panel Assembly #7645500           |                          |
|-----------------------------------|--------------------------|
| Flow Rating:                      | 14 gpm                   |
| Temp. Range:                      | 32° to 225°F (No Heater) |
| Bypass Indication GDHF & PFHF:    | 35 psi                   |
| Bypass Cracking GDHF & PFHF:      | 40 psi                   |
| GDHF & PFHF Head/Port:            | Cast Aluminum            |
| GDHF & PFHF Element Case:         | Anodized Aluminum        |
| GDHF Sump:                        | Anodized Aluminum        |
| PFHF Element Change<br>Clearance: | 2" Min.                  |
| GDHF Element Change Clearance:    | 4.5" Min.                |
| Full Load Motor Amps:             | 13.4A                    |
| Motor Voltage (Frequency):        | 115 VAC (60HZ)           |
| Service Factor Amp:               | 15.2A @115VAC            |