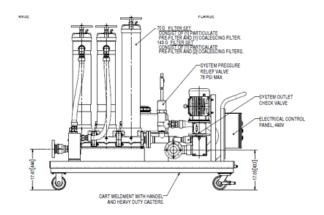

## PC2-PFHF-140G-1M-3PH-460

- Diesel fuel cart with bag housing pre-filter (for removal of microbial bloom contamination and rust), particulate filter, and high efficiency coalescing filter (for single-pass removal of emulsified and free water), and pump/motor combo 140 GPM (460v -3 Phase)
- Perfect for kidney loop polishing or single pass transfer of diesel fuel in larger storage tanks
- All-aluminum filter housing is fully compatible with diesel and biodiesel blends
- Uses Proprietary GeoDry and PureFuel element technology which exceed SAEJ1488 requirements

| Bulk Diesel Cart ##7645506           |                                                         |
|--------------------------------------|---------------------------------------------------------|
| Flow Rating:                         | 140 gpm                                                 |
| Temp. Range:                         | 32° to 150°F (No Heater)                                |
| Bypass Indication PFHF:              | 15 psi                                                  |
| GDHF Bypass Indication/<br>Cracking: | 25 psi/30 psi                                           |
| PFHF Bypass Indication/<br>Cracking: | 15 psi/20 psi                                           |
| Porting Base:                        | Anodized Aluminum                                       |
| GDHF & PFHF:                         | Aluminum w/ Epoxy Paint<br>Electroless Nickel Plating   |
| PFHF Element Change<br>Clearance:    | 36" Min.                                                |
| GDHF Element Change Clearance:       | 34" Min.                                                |
| Full Load Motor Amps:                | 13.0 A @ 460V (2x 6.5A –<br>5 HP Motors)                |
| Motor Voltage (Frequency):           | 460 VAC (60 Hz) - 3<br>Phase                            |
| Service Factor Amp:                  | 1.15 SF at 40° C (104° F)<br>/ 1.0 SF at 65° C (149° F) |