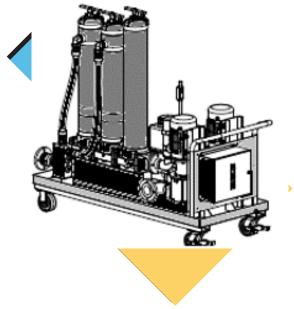

## PC2-PFHF-140G-1M-3PH-460

- Diesel fuel cart with bag housing pre-filter (for removal of microbial bloom contamination and rust), particulate filter, and high efficiency coalescing filter (for single-pass removal of emulsified and free water), and pump/motor combo 140 GPM (460v -3 Phase)
- Perfect for kidney loop polishing or single pass transfer of diesel fuel in larger storage tanks
- All-aluminum filter housing is fully compatible with diesel and biodiesel blends
- Uses Proprietary GeoDry and PureFuel element technology which exceed SAEJ1488 requirements