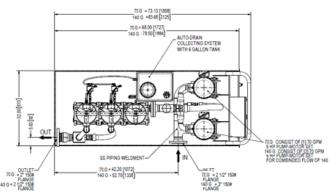

## PC2-PFHF-140G-1M-3PH-460

- Diesel fuel cart with bag housing pre-filter (for removal of microbial bloom contamination and rust), particulate filter, and high efficiency coalescing filter (for single-pass removal of emulsified and free water), and pump/motor combo 140 GPM (460v -3 Phase)
- Perfect for kidney loop polishing or single pass transfer of diesel fuel in larger storage tanks
- All-aluminum filter housing is fully compatible with diesel and biodiesel blends
- Uses Proprietary GeoDry and PureFuel element technology which exceed SAEJ1488 requirements

| Bulk Diesel Cart ##7645506           |                                                         |
|--------------------------------------|---------------------------------------------------------|
| Flow Rating:                         | 140 gpm                                                 |
| Temp. Range:                         | 32° to 150°F (No Heater)                                |
| Bypass Indication PFHF:              | 15 psi                                                  |
| GDHF Bypass Indication/<br>Cracking: | 25 psi/30 psi                                           |
| PFHF Bypass Indication/<br>Cracking: | 15 psi/20 psi                                           |
| Porting Base:                        | Anodized Aluminum                                       |
| GDHF & PFHF:                         | Aluminum w/ Epoxy Paint<br>Electroless Nickel Plating   |
| PFHF Element Change<br>Clearance:    | 36" Min.                                                |
| GDHF Element Change Clearance:       | 34" Min.                                                |
| Full Load Motor Amps:                | 13.0 A @ 460V (2x 6.5A –<br>5 HP Motors)                |
| Motor Voltage (Frequency):           | 460 VAC (60 Hz) - 3<br>Phase                            |
| Service Factor Amp:                  | 1.15 SF at 40° C (104° F)<br>/ 1.0 SF at 65° C (149° F) |